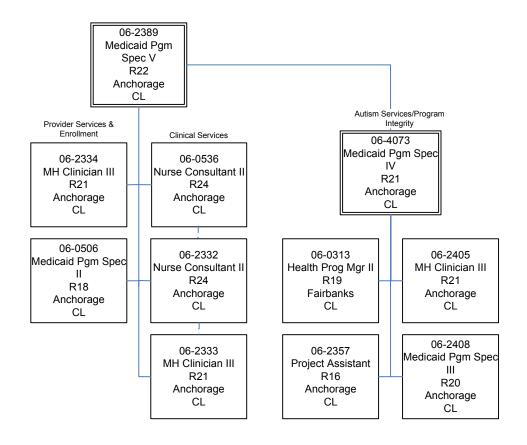

FY2021 Governor's Budget Department of Health and Social Services Division of Behavioral Health 2665 - Behavioral Health Administration Medicaid Services