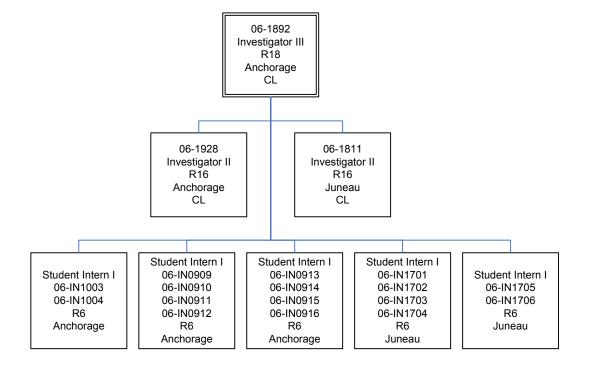

FY2021 Governor's Budget Department of Health and Social Services Division of Behavioral Health 2665 - Behavioral Health Administration Administrative Support Section

FY2021 Governor's Budget Department of Health and Social Services Division of Behavioral Health 2665 - Behavioral Health Administration Tobacco Unit