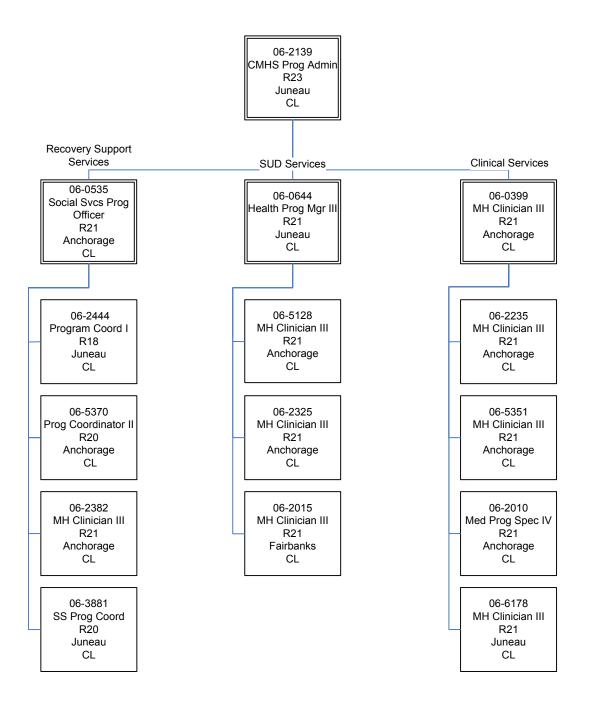

FY2021 Governor's Budget Department of Health and Social Services Division of Behavioral Health 2665 - Behavioral Health Administration Medicaid Services