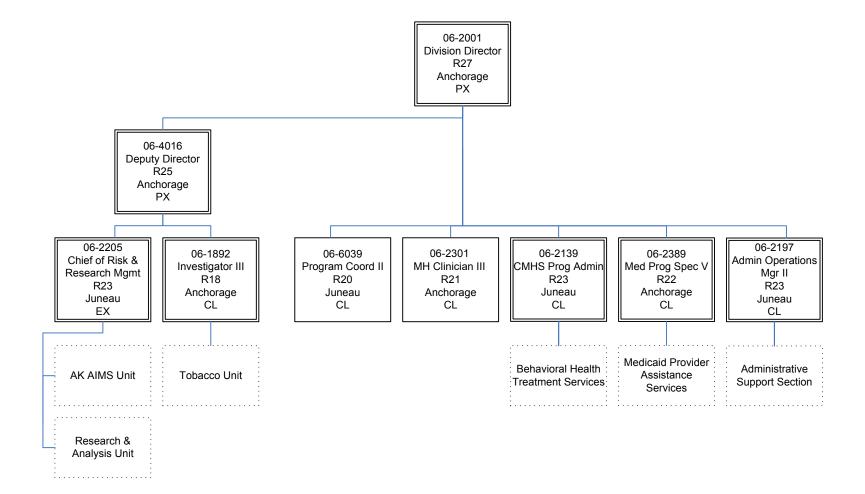

FY2021 Governor's Budget Department of Health and Social Services Division of Behavioral Health 2665 - Behavioral Health Administration Administrative Support Section

FY2021 Governor's Budget Department of Health and Social Services Division of Behavioral Health 2665 - Behavioral Health Administration Tobacco Unit

FY2021 Governor's Budget Department of Health and Social Services Division of Behavioral Health 2665 - Behavioral Health Administration Research & Systems

FY2021 Governor's Budget Department of Health and Social Services Division of Behavioral Health 2665 - Behavioral Health Administration Prevention Unit

FY2021 Governor's Budget Department of Health and Social Services Division of Behavioral Health 2665 - Behavioral Health Administration Medicaid Services