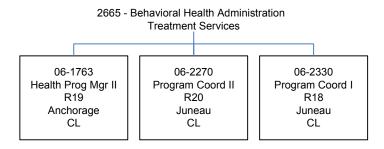

FY2021 Governor's Budget Department of Health and Social Services Division of Behavioral Health 2665 - Behavioral Health Administration Administrative Support Section

FY2021 Governor's Budget Department of Health and Social Services Division of Behavioral Health 2665 - Behavioral Health Administration Tobacco Unit