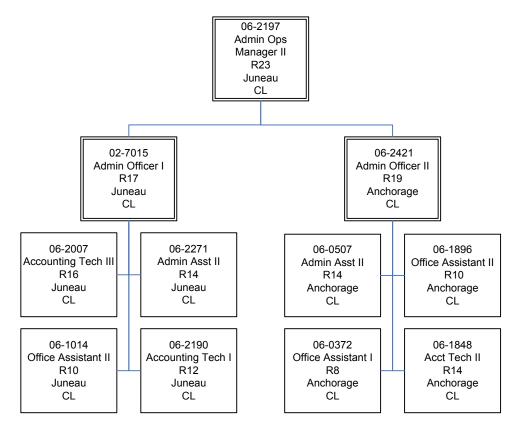

FY2021 Governor's Budget Department of Health and Social Services Division of Behavioral Health 2665 - Behavioral Health Administration Administrative Support Section

FY2021 Governor's Budget Department of Health and Social Services Division of Behavioral Health 2665 - Behavioral Health Administration Tobacco Unit